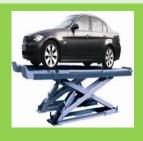

# **AC Compact Power Pack for Vehicle Application**

| Application                     | Power Pack | Specifications                                                                                                           | Circuit Diagram |
|---------------------------------|------------|--------------------------------------------------------------------------------------------------------------------------|-----------------|
| 2 Post Lift                     |            | Motor: AC 0.2kW – 4kW  1Φ/3Φ, 60Hz/50Hz  Pump: 0.5cc – 10 cc  Tank: 1.3L – 60L  Valve: Available in various combinations |                 |
| 4 Post Lift                     |            | Motor: AC 0.2kW – 4kW  1Φ/3Φ, 60Hz/50Hz  Pump: 0.5cc – 10 cc  Tank: 1.3L – 60L  Valve: Available in various combinations |                 |
| Scissor Lift                    |            | Motor: AC 0.2kW – 4kW  1Φ/3Φ, 60Hz/50Hz  Pump: 0.5cc – 10 cc  Tank: 1.3L – 60L  Valve: Available in various combinations | * TION          |
| Wheel Alignment<br>Scissor Lift |            | Motor: AC 0.2kW – 4kW 1Φ/3Φ, 60Hz/50Hz Pump: 0.5cc – 10 cc Tank: 1.3L – 60L Valve: Available in various. combinations    |                 |

# **AC Compact Power Pack for Industrial Lift**

| Application    | Power Pack | Specifications                                                                                                       | Circuit Diagram                                                                                                                                                                                                                                                                                                                                                                                                                                                                                                                                                                                                                                                                                                                                                                                                                                                                                                                                                                                                                                                                                                                                                                                                                                                                                                                                                                                                                                                                                                                                                                                                                                                                                                                                                                                                                                                                                                                                                                                                                                                                                                                |
|----------------|------------|----------------------------------------------------------------------------------------------------------------------|--------------------------------------------------------------------------------------------------------------------------------------------------------------------------------------------------------------------------------------------------------------------------------------------------------------------------------------------------------------------------------------------------------------------------------------------------------------------------------------------------------------------------------------------------------------------------------------------------------------------------------------------------------------------------------------------------------------------------------------------------------------------------------------------------------------------------------------------------------------------------------------------------------------------------------------------------------------------------------------------------------------------------------------------------------------------------------------------------------------------------------------------------------------------------------------------------------------------------------------------------------------------------------------------------------------------------------------------------------------------------------------------------------------------------------------------------------------------------------------------------------------------------------------------------------------------------------------------------------------------------------------------------------------------------------------------------------------------------------------------------------------------------------------------------------------------------------------------------------------------------------------------------------------------------------------------------------------------------------------------------------------------------------------------------------------------------------------------------------------------------------|
| Dock Leveler   |            | Motor: AC 0.2kW – 4kW 1Φ/3Φ, 60Hz/50Hz Pump: 0.5cc – 10 cc Tank: 1.3L – 60L Valve: Available in various combinations |                                                                                                                                                                                                                                                                                                                                                                                                                                                                                                                                                                                                                                                                                                                                                                                                                                                                                                                                                                                                                                                                                                                                                                                                                                                                                                                                                                                                                                                                                                                                                                                                                                                                                                                                                                                                                                                                                                                                                                                                                                                                                                                                |
| Elevator       |            | Motor: AC 0.2kW – 4kW 1Φ/3Φ, 60Hz/50Hz Pump: 0.5cc – 10 cc Tank: 1.3L – 60L Valve: Available in various combinations | W TITEM                                                                                                                                                                                                                                                                                                                                                                                                                                                                                                                                                                                                                                                                                                                                                                                                                                                                                                                                                                                                                                                                                                                                                                                                                                                                                                                                                                                                                                                                                                                                                                                                                                                                                                                                                                                                                                                                                                                                                                                                                                                                                                                        |
| Table Lift     |            | Motor: AC 0.2kW – 4kW 1Φ/3Φ, 60Hz/50Hz Pump: 0.5cc – 10 cc Tank: 1.3L – 60L Valve: Available in various combinations | The state of the s |
| Parking System |            | Motor: AC 0.2kW – 4kW 1Φ/3Φ, 60Hz/50Hz Pump: 0.5cc – 10 cc Tank: 1.3L – 60L Valve: Available in various combinations |                                                                                                                                                                                                                                                                                                                                                                                                                                                                                                                                                                                                                                                                                                                                                                                                                                                                                                                                                                                                                                                                                                                                                                                                                                                                                                                                                                                                                                                                                                                                                                                                                                                                                                                                                                                                                                                                                                                                                                                                                                                                                                                                |