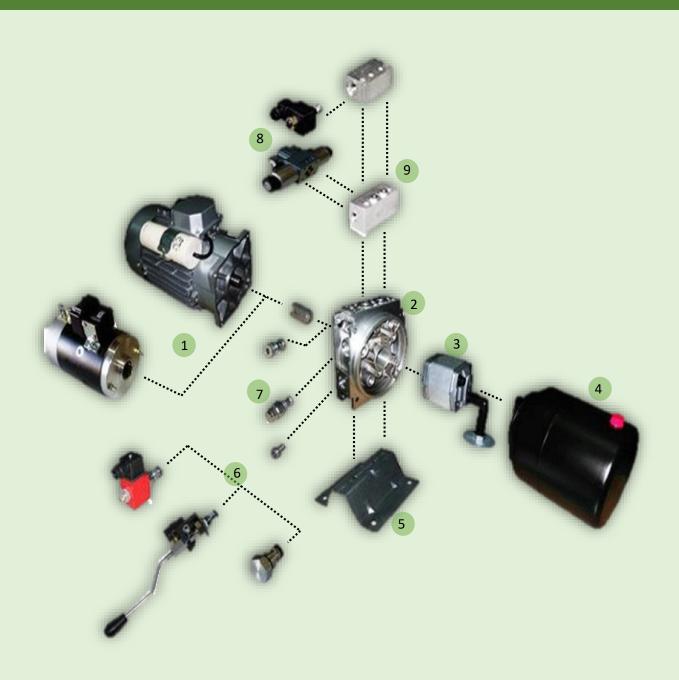

## **Components of Compact Power Pack**

- 1. AC Motor / DC Motor
- 2. Central Manifold
- 3. Pump
- 4. Oil Tank
- 5. Mounting Position/ Support
- 6. Built-in Valve
- 7. Throttle Valve
- 8. Double Acting Valve
- 9. Modular Element