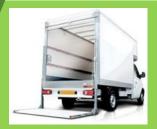

# **DC Compact Power Pack**

| Application    | Power Pack | Specifications                                                                                                      | Circuit Diagram |
|----------------|------------|---------------------------------------------------------------------------------------------------------------------|-----------------|
| Wing Body Type |            | Motor: 0.8 kW – 2.2kW DC12V / DC24V  Pump: 0.5cc – 10cc  Tank: 1.3L – 60L  Valve: Available in various combinations |                 |
| Tail Lift -A   |            | Motor: 0.8 kW – 2.2kW DC12V / DC24V  Pump: 0.5cc – 10cc  Tank: 1.3L – 60L  Valve: Available in various combinations |                 |
| Tail Lift -B   |            | Motor: 0.8 kW – 2.2kW DC12V / DC24V  Pump: 0.5cc – 10cc  Tank: 1.3L – 60L  Valve: Available in variouscombinations  |                 |
| Stacker        |            | Motor: 0.8 kW – 2.2kW DC12V / DC24V  Pump: 0.5cc – 10cc  Tank: 1.3L – 60L  Valve: Available in variouscombinations  |                 |
| Man Lift       |            | Motor: 0.8 kW – 2.2kW DC12V / DC24V  Pump: 0.5cc – 10cc  Tank: 1.3L – 60L  Valve: Available in variouscombinations  |                 |