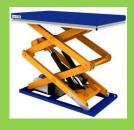

# **AC Compact Power Pack for Industrial Lift**

| Application    | Power Pack | Specifications                                                                                                       | Circuit Diagram                                                                                                                                                                                                                                                                                                                                                                                                                                                                                                                                                                                                                                                                                                                                                                                                                                                                                                                                                                                                                                                                                                                                                                                                                                                                                                                                                                                                                                                                                                                                                                                                                                                                                                                                                                                                                                                                                                                                                                                                                                                                                                                |
|----------------|------------|----------------------------------------------------------------------------------------------------------------------|--------------------------------------------------------------------------------------------------------------------------------------------------------------------------------------------------------------------------------------------------------------------------------------------------------------------------------------------------------------------------------------------------------------------------------------------------------------------------------------------------------------------------------------------------------------------------------------------------------------------------------------------------------------------------------------------------------------------------------------------------------------------------------------------------------------------------------------------------------------------------------------------------------------------------------------------------------------------------------------------------------------------------------------------------------------------------------------------------------------------------------------------------------------------------------------------------------------------------------------------------------------------------------------------------------------------------------------------------------------------------------------------------------------------------------------------------------------------------------------------------------------------------------------------------------------------------------------------------------------------------------------------------------------------------------------------------------------------------------------------------------------------------------------------------------------------------------------------------------------------------------------------------------------------------------------------------------------------------------------------------------------------------------------------------------------------------------------------------------------------------------|
| Dock Leveler   |            | Motor: AC 0.2kW – 4kW 1Φ/3Φ, 60Hz/50Hz Pump: 0.5cc – 10 cc Tank: 1.3L – 60L Valve: Available in various combinations |                                                                                                                                                                                                                                                                                                                                                                                                                                                                                                                                                                                                                                                                                                                                                                                                                                                                                                                                                                                                                                                                                                                                                                                                                                                                                                                                                                                                                                                                                                                                                                                                                                                                                                                                                                                                                                                                                                                                                                                                                                                                                                                                |
| Elevator       |            | Motor: AC 0.2kW – 4kW 1Φ/3Φ, 60Hz/50Hz Pump: 0.5cc – 10 cc Tank: 1.3L – 60L Valve: Available in various combinations | W TITEM                                                                                                                                                                                                                                                                                                                                                                                                                                                                                                                                                                                                                                                                                                                                                                                                                                                                                                                                                                                                                                                                                                                                                                                                                                                                                                                                                                                                                                                                                                                                                                                                                                                                                                                                                                                                                                                                                                                                                                                                                                                                                                                        |
| Table Lift     |            | Motor: AC 0.2kW – 4kW 1Φ/3Φ, 60Hz/50Hz Pump: 0.5cc – 10 cc Tank: 1.3L – 60L Valve: Available in various combinations | The state of the s |
| Parking System |            | Motor: AC 0.2kW – 4kW 1Φ/3Φ, 60Hz/50Hz Pump: 0.5cc – 10 cc Tank: 1.3L – 60L Valve: Available in various combinations |                                                                                                                                                                                                                                                                                                                                                                                                                                                                                                                                                                                                                                                                                                                                                                                                                                                                                                                                                                                                                                                                                                                                                                                                                                                                                                                                                                                                                                                                                                                                                                                                                                                                                                                                                                                                                                                                                                                                                                                                                                                                                                                                |