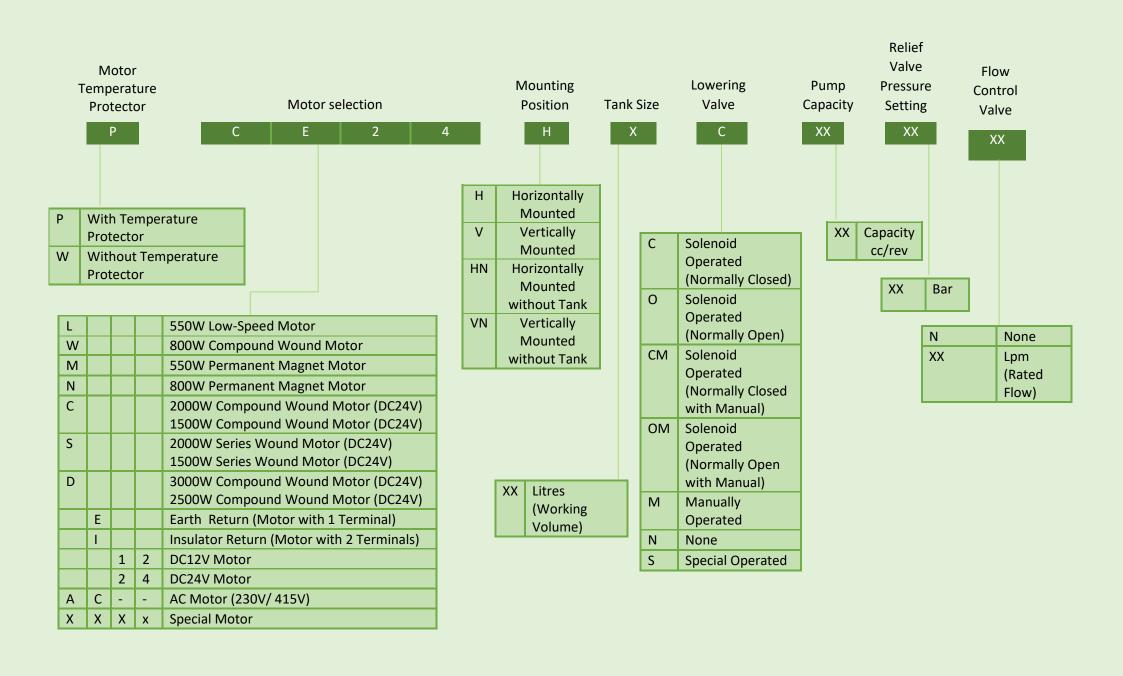

|

## **Components of Compact Power Pack**



- 1. AC Motor / DC Motor
- 2. Central Manifold
- 3. Pump
- 4. Oil Tank
- 5. Mounting Position/ Support
- 6. Built-in Valve
- 7. Throttle Valve
- 8. Double Acting Valve
- 9. Modular Element

### Ordering Codes - Tail Gate DC Compact Power Pack



### Ordering Codes – Standard Compact Power Pack