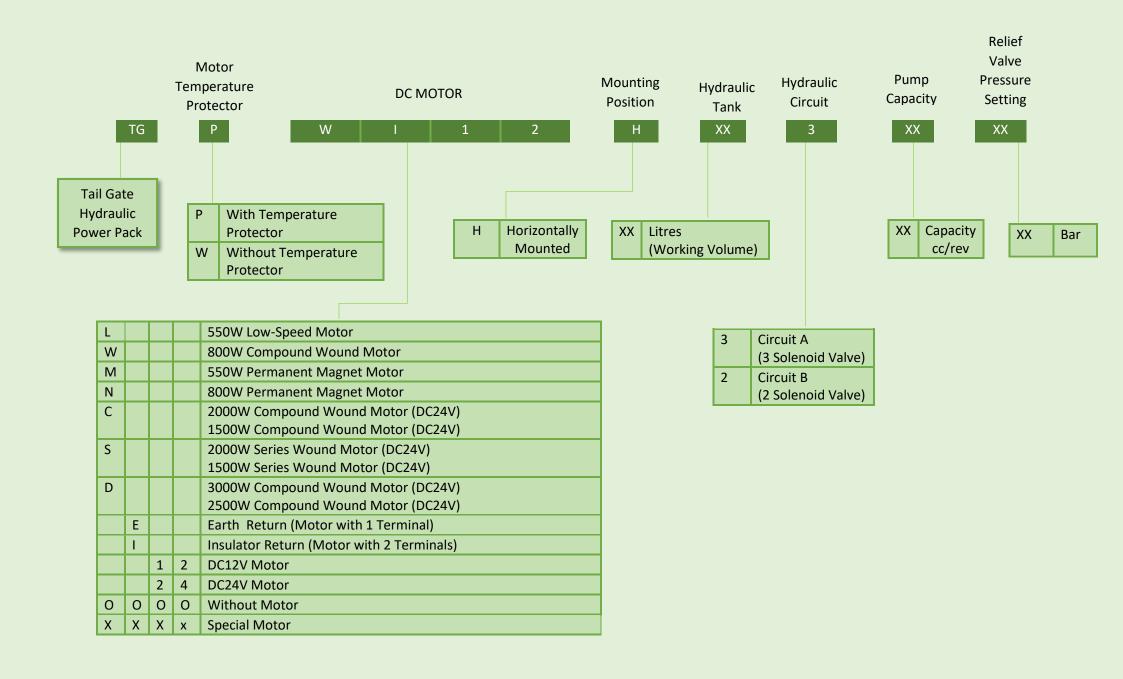

|

## **Components of Compact Power Pack**



- 1. AC Motor / DC Motor
- 2. Central Manifold
- 3. Pump
- 4. Oil Tank
- 5. Mounting Position/ Support
- 6. Built-in Valve
- 7. Throttle Valve
- 8. Double Acting Valve
- 9. Modular Element

### Ordering Codes - Tail Gate DC Compact Power Pack



### Ordering Codes – Standard Compact Power Pack