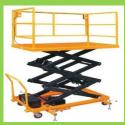

# **DC Compact Power Pack**

| Application    | Power Pack | Specifications                                                                                                      | Circuit Diagram |
|----------------|------------|---------------------------------------------------------------------------------------------------------------------|-----------------|
| Wing Body Type |            | Motor: 0.8 kW – 2.2kW DC12V / DC24V  Pump: 0.5cc – 10cc  Tank: 1.3L – 60L  Valve: Available in various combinations |                 |
| Tail Lift -A   |            | Motor: 0.8 kW – 2.2kW DC12V / DC24V  Pump: 0.5cc – 10cc  Tank: 1.3L – 60L  Valve: Available in various combinations |                 |
| Tail Lift -B   |            | Motor: 0.8 kW – 2.2kW DC12V / DC24V  Pump: 0.5cc – 10cc  Tank: 1.3L – 60L  Valve: Available in variouscombinations  |                 |
| Stacker        |            | Motor: 0.8 kW – 2.2kW DC12V / DC24V  Pump: 0.5cc – 10cc  Tank: 1.3L – 60L  Valve: Available in variouscombinations  |                 |
| Man Lift       |            | Motor: 0.8 kW – 2.2kW DC12V / DC24V  Pump: 0.5cc – 10cc  Tank: 1.3L – 60L  Valve: Available in variouscombinations  |                 |