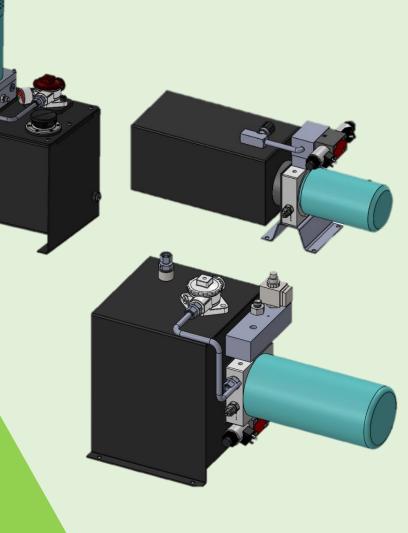

## **Components of Compact Power Pack**

- 1. AC Motor / DC Motor
- 2. Central Manifold
- 3. Pump
- 4. Oil Tank
- 5. Mounting Position/ Support
- 6. Built-in Valve
- 7. Throttle Valve
- 8. Double Acting Valve
- 9. Modular Element